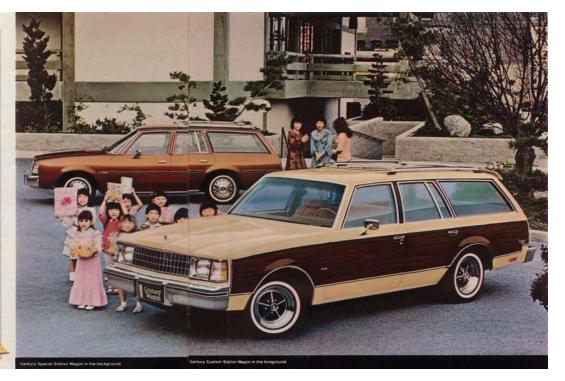

## Century Wagons.

When it comes to translating, luxury sportiness, utility – almost any idea into form – Century sub seems to do it centermely well And, we re happy to report that wagons are no exception to the one.

That's right. We said wagons. Plural. Because there's more than one attractive Century Wagon model to choose from If, for example, its a practical mid size car you're after, with the

to-business wagon there's Gentury Special Wagon On the other hand, if your taskes run toward a slightly higher level of appointments, Buck also offers Century Custom Wagon. 8 comes with comfortable, fully

Jul-foam construction AI wagons feature stationary windows and swing-out vents in the rear-doors for rear-seat ventilation. Another spocies you might want to consider is an available

want to consider is an available Sport Wagon option. It combines a special suspension system simiar to the one used in Century

11 60

load area floor. Century's split taigate design is another handy wagon testure. The top half lifts up like a hatch, white the bottom half folds down to form a deck for easy loading. Both Century Custom and Century Spocial are powered by a 3.8 litre (231 CID) V6. With the availability of V8.8 it you prefer

Suffice its say, that no matter what kind of equipment you choose, you're getting a whole isot of wagon, together with the clean, crep look of a Cenary And that, in our humble opinion, is a pretry noe way for you and your cargo to go.